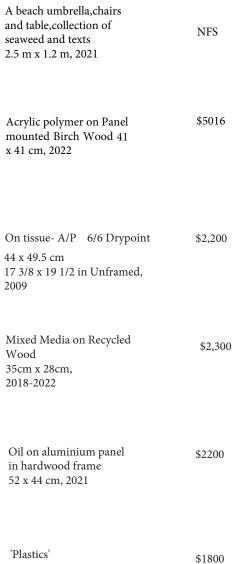

## 9 Lichen Kelp

'The Portable Seaweed Library'

## 10 Jenny McCracken

'On Our plate: Ocean'

### 12 Ian Paradine

'Eating our way to extinction II -Deep into the woods'

13 Robyn Rich 'Still Life With Egg #2'

## 14 Robyn Rich

'Plastics'

## 16 Robyn Rich

'Cabbage, cauliflower and onions'

'Plastics' \$13 Oil on timber panel float mounted in hardwood frame 71 x 34 cm, 2017

Fabric, thread, filling NFS and paint life size 50 cm x 50 cm, 2005