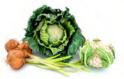

## 16 Robyn Rich

'Cabbage, cauliflower and onions'

'Plastics' \$13 Oil on timber panel float mounted in hardwood frame 71 x 34 cm, 2017

Fabric, thread, filling NFS and paint life size 50 cm x 50 cm, 2005