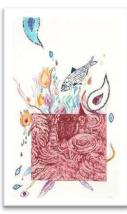

### 1 Monica Jahan Bose

Bay of Bengal (Shad/Ilish fish)

Etching, aquatint, woodblock, watercolor and acrylic on paper 31" x 21.5" 2017-2023

2 Monica Jahan Bose

Bring Good Things to Life

Etching, aquatint, and NFS woodblock on paper 30.5" x 21" 2023