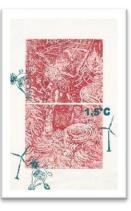

## 3 Debashish Chakrabarty

Periphery's Echo - 1

Mixed Media, Print on NFS Canvas 32" x 48" 2023